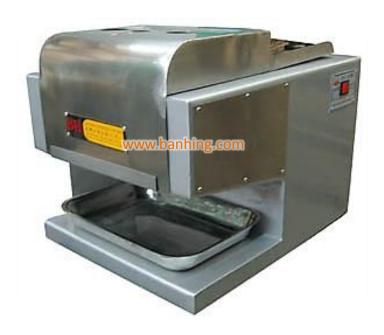

The Model **SRPJ-2** Elec. Meat Cutter is a new cutting machine are designed base on advanced technology and our creative concept. The Elec. Meat Cutter is good looking, compact in construction, reliable in operation, easy operable and maintain.

The case of desk machine is made of high grade A1-alloy, and all parts in contact with food are made of stainless steel. For example: plate, blade, bladecomb etc.

It can slice up pig, cattle, sheep and fish etc. The thickness of meat suit, it is high inefficiency. It is a ideal machinery for cutting meat in kitchens, families, hotels, restaurants and public canteen and etc.