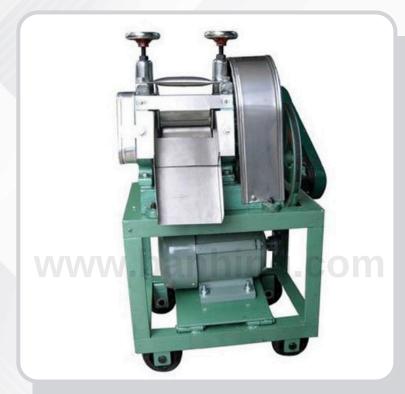

## ELECTRIC SUGARCANE MACHINE

The Electric Sugarcane Machine was created by advanced creative, luxurious and goodlooking. The internal construction is tightly packed and reasonable. There are all made of stainless steel where get in touch with food. Its enclosed structure ensure hygiene production. Stainless steel corrugated rollers can completely press dry sugarcane. Rollers are mounted to heavy duty row precision ball bearings to accept heavy load, ensure long operation life and minimize maintenance costs. Luxury design, space saving, maybe powered by engine. This products is convenient, economic and easy to clean. The Sugarcane Machine with comprehensive functions and high quality. Therefore, it is the best choice & Ideal for any food service kiosks such as for families, hotels, restaurants and weststyle food shops.

## BSM-M

- Measurements (mm) : 340(W) x 460(L) x 790(H)
- Engine : 1HP
- Net Weight : 84kg

\* Designs and specifications are subject to change for improvement without prior notice