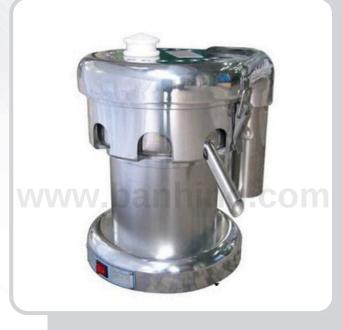

## GZ-2000

Voltage: 240v 50Hz

• Rating input power: 0.75kw

Power: 0.55kwSpeed: 3000rpm

Productivity: 2400ml/minDimension: 380 x 550 x 450mm

• Net Weight: 28kg

\* Designs and specifications are subject to change for improvement without prior notice