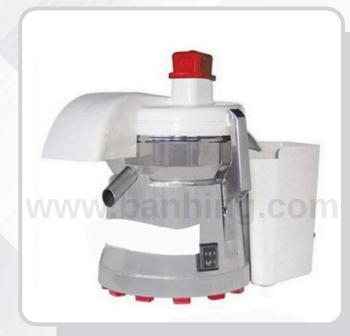

## JUICE EXTRACTOR

## GZ-4000P

Voltage: 240v 50HzRating input power: ~

Power: 370wSpeed: 3000rpm

Productivity: 1200ml/minDimension: 360 x 220 x 300mm

• Net Weight: 6.5kg

The Electric Fruits Juicer is food processing machinery designed, using the modern foreign advanced millstone technology. It juice and press residue will be automatically centrifugalize from fruit or vegetable paste. There are several features of the machine, such as fast pressing juice in high efficiency, safety and hygiene, easy to operate, extensive applications. It is not only suitable for many kinds of fruits and vegetables to press juice such as watermelon, apple, pear, orange, pomelo, peach, almond, pineapple, grape, carrot, celery, spinaches as also suitable for vegetables of more fibrous, such as gingers. The ginger juice is good condiment.

The machine is good looking, compact in construction; the body is made of high grade Al-alloy. All parts in contact with food are made of stainless steel, and are in conformity with Chinese hygiene standard, therefore, it is the best choice to provide a variety in restaurants, emporium, casino, bar, hotel and fibrous milk processing factory etc.