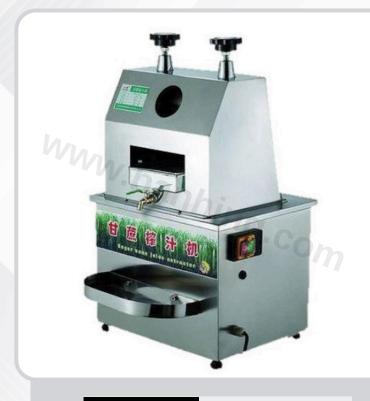

## ELECTRIC SUGARCANE MACHINE

QJH-160A

Power (KW): 0.75
Volt (V): 110/220
Frequency (Hz): 50/60
Efficiency (Kg/h): 300-350

• G.W (Kg): 57

• Package size (CM): 46x39x63.5

The Electric Sugarcane Machine was created by advanced creative, luxurious and good-looking. The internal construction is tightly packed and reasonable. There are all made of stainless steel where get in touch with food. Its enclosed structure ensure hygiene production. Stainless steel corrugated rollers can completely press dry sugarcane. Rollers are mounted to heavy duty row precision ball bearings to accept heavy load, ensure long operation life and minimize maintenance costs. Luxury design, space saving, maybe powered by engine. This products is convenient, economic and easy to clean. The Sugarcane Machine with comprehensive functions and high quality. Therefore, it is the best choice & Ideal for any food service kiosks such as for families, hotels, restaurants and weststyle food shops.