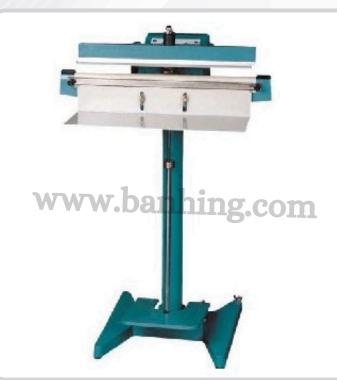

## FOOT PRESS SEALER

This machine is applied to seal of various plastic film, such as: polythene, polypropylene, composite plastic, and so on. The design of the machine is reasonable, outside is exquisite. The material of heating appliance adopts nickel steel, the speed of calefaction and cooling is very quick, no distortion, useful time is long. Universal type and pass type can be selected.

SF-650

mm

• Power supply :

AC,220V.50HZ

• Max.seal length : 650

• Seal thickness : 2\*0.3

• Seal width : 2-8 mm

• Weight : 26 kg

SF-800

- Power supply : AC,220V.50HZ
- Max.seal length : 800
  mm
- Seal thickness : 2\*0.3
- Seal width : 2-8 mm
- Weight : 30 kg

 $^{*}$  Designs and specifications are subject to change for improvement without prior notice

SF-450

• Power supply :

AC,220V.50HZ • Max.seal length : 450 mm

• Seal thickness : 2\*0.3

• Seal width : 2-8 mm

• Weight : 23 kg

## SF-350

- Power supply : AC,220V.50HZ
- Max.seal length : 350 mm
- Seal thickness : 2\*0.3
- Seal width : 2-8 mm
- Weight : 10 kg