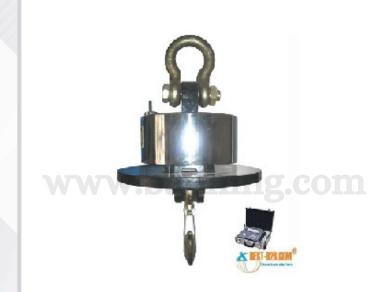

## DIGITAL CRANE SCALE

## TTR-I

- Capacity (Tons) : 3/5/10/15
- Graduation (kg): 1/2/5/5
- Division : Max. 3000d
- Display : 22mm LCD
- Power : Rechargeable battery provide up to 60 hrs of continuous use

## TTR-II (S/Steel waterproof Designed)

- Capacity (Tons) : 3/5/10/15
- Graduation (kg) : 1/2/5/5
- Division : Max. 3000d
- Display : 22mm LCD
- Power : Rechargeable battery provide up to 60 hrs of continuous use