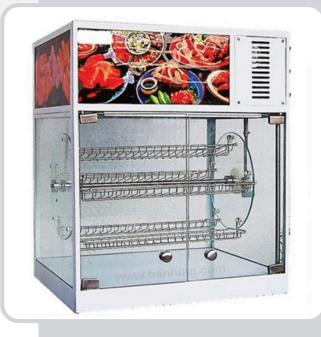

## **Rotating Food Display Warmer**

### Features :~

When press the button HEAT, can choose the temperature, LO means the output of the warmer when working is 175W, while HI means 350W, can turn to the temperature as hope.

# WYD-826

## (Rotating food display warmer)

Voltage: 240v 50HzPower: 0.88kw

• Temperature: 30~85 °C

Switches:1) LIGHT

• 2) ROTOR

• 3) HEAT

4) LOW , HIGHT (temperature)

• Size: 550x450x650mm