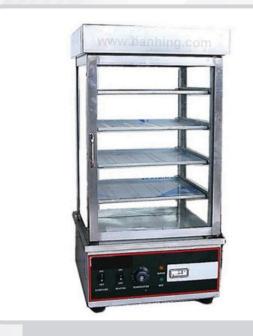

# WYD-450

## (Food display steamer)

Voltage: 240v 50HzPower: 1.12kw

• Temperature: 30 ~ 110 °C

• Time control: 0.0 second - 99hours and 99minutes

Size: 450x450x880mmPacking size: 560x560x970mmGross weight: 40kg

## Food Display Steamer

#### Features :~

WYD-450 food display steamer is made of glass and stainless steel, it is smart and has timer, constant temperature and electric monitor for water level, and it can add water automatically. There are 4 shelves to place different food. There are 3 switches on the panel (the heating, timing and lighting switch), 3 indicator and the red power indicator, a temperature controller and a timing controller.