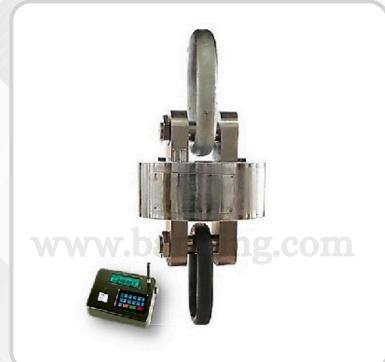

## DIGITAL WIRELESS CRANE SCALE WITH BUILT IN RECEIPT PRINTER

## **Features:**

- Impact resistant all steel construction for RFI
- protection.
- Patented LN high precision crane scale load cell.
- Graduation display selectable.
- LCD display with LED background lighting.
- Radio data transmission >100m (when
- unobstructed).
- ND-H rechargeable battery for Indicator and high
- capacity rechargeable battery
- Data signal strength & Power level monitor.
- Memory store up to 2900 weight data set.

## SC-BC

- Power Suppy: ND-H rechargeable battery (6V/10Ah)
- Operating: under normal (-15° ~+55° C) or thermal (~80° C) environment
- Capacity: 20 Tons

\* Designs and specifications are subject to change for improvement without prior notice