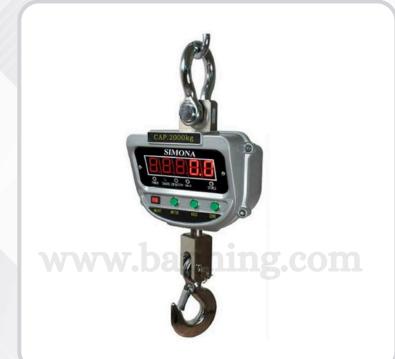

# **DIGITAL CRANE** SCALE

OCS-XZ-AAE crane scale electronic series combine reliable advanced electrical hardware with good software. Using AT series micro-processor and high speed, high precision A / D conversion technology, the OCS-XZ-AAE of scale has a specially designed tittering compensation circuitry, so they can quickly reach steady state with strong anti-interface capability. This series of scales can be used for weighing application in commercial trade, mines, storage and transportation.

- OCS-XZ-AAE series scales have various hardware version with stable
- Performance to support the users all of the world.
- Super bright 5-digit LED display with 30mm letter height,
- Suitable for using indoor with dimly light.
- Micro die casing aluminum-magnesium alloy housing • with
- High strength .
- Light self weight and pleasant appearance
- Multi-functions including Hold, Zero and divisions . convert
- Promptly unlock the rear casing to change the battery
- 360 degree Safe rotated hook, convenient to use