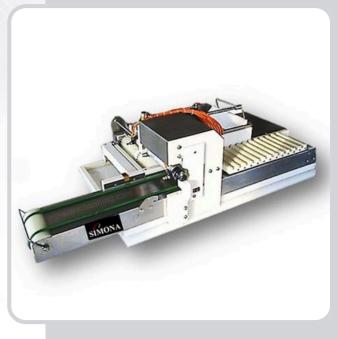

The JL-XB Scope for restaurant in equipment, shop equipment Western. The ZL-ZB Scope for Meat processing equipment, frozen food factory equipment, snack food factory equipment, the restaurant equipment, shop equipment Western and Other.

## ZL-ZB

Power: 0.015kw / 220v
Output: 1500-1800pcs/h
Dimension: 1100 x 660 x 360mm

• Weight: 38kg

- This machine is a standard small wear string machine, suitable for personal use for grill. Its parameters specifications for JL-XB are as follows: Prod Length: 300mm;
   Prod Diameter: 3 - 3.5mm; Prod Sharp: 10 - 15mm; Meat width: 12 - 1mm; Meat Thickness: 7 - 9mm; Skewers the length: 140mm
- This device parameter specifications for ZL-ZB are as follows: Prod Length: 300mm;
   Prod Dimension: 3 3.5mm; Prod Sharp: 10 15mm; Meat width: 8 15mm; Meat
   Thickness: 7 9mm; Skewers the length: 140mm