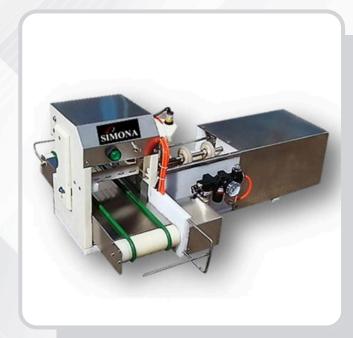

## AUTOMATIC MEAT WEAR STRING MACHINE

## JL-XB

Power: 0.015kw / 220v
 Output: 500-800pcs/h

• Dimension: 500 x 880 x 360mm

• Weight: 25kg

## **Features**

IThe product of the wear string machine host stainless steel, food grade PP material, in line with international food hygiene requirements; desktop control, easy to move, small footprint; automatically be signed wear sensing system is always consistent precision, stable; pneumatic drive with electric drive combined with accurate and reasonable layout, maintenance-free, long life, mobile PE dishes mold plate, easy to clean; can freely change the mold, to meet different product requirements; this product is easy to operate, you can wear a variety of dishes, meat ribs, chicken, squid, chicken heart, chicken Jane, etc.; skewered using the machine speed, no rub, health clean, good taste; user preferences can be added anywhere; skewers length in the required range can be arbitrarily adjusted; suitable for all kinds of tumbling the meat and a variety of skewered meat; applicable to a variety of skewers, steel sign; iron sign, the use of the machine produced skewers appearance, color and freshness. This product has been widely used in the production of corporate and individual barbecue kebab shop.