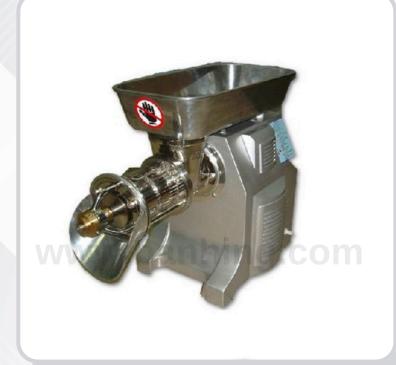

## COCONUT MILK EXTRACTOR

The model RX-75 "Powerful Multi Juice Extractor" is adapts the international popular style design, the food contact parts all is made of stainless steel, luxurious and good-looking. Specially designed for extract coconut, fruits, vegetables, wheat grass, ginger and etc. This products is convenient, easy to use, high productivity, efficiency & easy to clean. The RX-75 is with comprehensive functions and high quality. Therefore, it is the best choice & Ideal for restaurants, hotels and caterings, wholesaler in coconut milk & juices.

## RX75

• Capacity: 30kg ±/hr

Motor: 550WVolts: 230VCycle: 50Hz

• Power: 3/4HP single phase motor

• Dimension: 24" x 12" x 20"

\* Designs and specifications are subject to change for improvement without prior notice