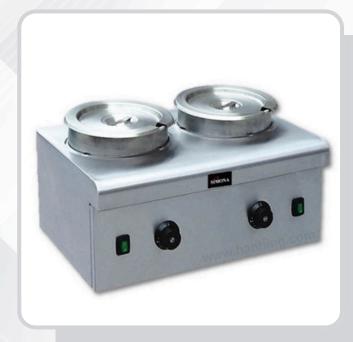

## TEM-2

Power: 1500WVoltage: 240V / 50Hz

• Temperature: 20-85°C

Dimension: 580 x 400 x 300 mm

Weight: 30kg

\* Designs and specifications are subject to change for improvement without prior notice