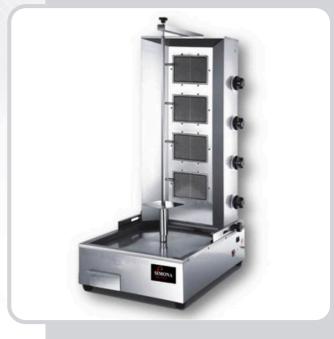

## ZH-92

- Heat Flux: 18kw / h
- Power: 0.05kw
- Voltage/Frequency: 220v / 50Hz
- Dimension: 500 x 650 x 1050mm
- \* Designs and specifications are subject to change for improvement without prior notice

## **Features:**

- Strong Stainless Steel Body
- Gas Models and Electric Models are Available
- High Quality Ceramic Burners with High Heating Efficiency(Gas Model)
- Gas Valves are Equipped with Safety Vents
- Adjustable Gear(The Distance between Burners and Meat Can be Adjusted)
- Hygiene, Safe and Long Lasting