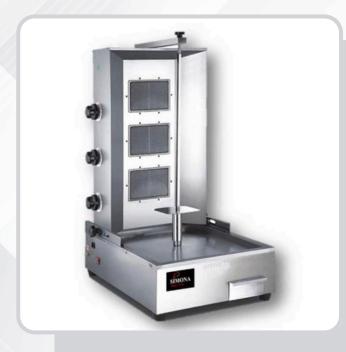

## ZH-91

- Heat Flux: 13.5kw / h
- Power: 0.05kw
- Voltage/Frequency: 220v / 50Hz
- Dimension: 500 x 650 x 1200mm

## **Features:**

- Strong Stainless Steel Body
- Gas Models and Electric Models are Available
- High Quality Ceramic Burners with High Heating Efficiency(Gas Model)
- Gas Valves are Equipped with Safety Vents
- Adjustable Gear(The Distance between Burners and Meat Can be Adjusted)
- Hygiene, Safe and Long Lasting