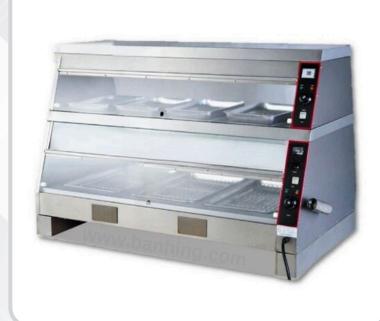

## HOT & WARMING DISPLAY SHOWCASE

## Features:

- Stainless Steel Food Warmer
- Water reservoir to provide humidity and retains food moisture
- · Easy loading, cleaning and serving.
- Kept the temperature and moisture of the food.
- Ergonomic stainless steel rack tray to display food
- Insulated
- Equipped with thermostat(30° 85°C)
- \*On/Off Switch, Pilot light