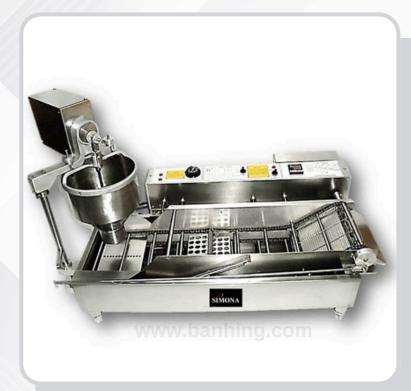

## AUTOMATIC DONUT MACHINE

Automatic Donut Machine for sale belong to food processing machine. It is widely used for many lines recently in the world.

It suit for various equipment industry, such as Tea restaurant equipment, cake room equipment, coffee shop equipment, bakery equipment, western food shop equipment, drinks shop equipment.

## Feature:

- Stainless steel furnace, leads to a longer service life.
- Efficient heating system, clean and healthy for users. high efficient heater and accurate temperature control lead mini donut is cut and fry automatic.
- The produced donut size can be choose by customer. It have three size about the mold 25mm, 35mm and 45mm.
- Our automatic donut machine for sale adopt large hopper design, can hold 7 Liters materials.

## BG-D

- Power: 6Kw / 220v / 50Hz
- Output: 300-1200pcs/h
- Capacity:
- produce 80mm donut 480 pcs /h
- produce 60mm donut 700pcs /h
- produce 40mm donut 1200 pcs /h
- Donut Size: 30-50mm, 50-80mm, 70-100mm
- Machine Size: 1100mm x 550mm x 650mm
- Packing Size: 1100mm x 600mm x 570mm
- Net Weight: 48kg
- Gross Weight: 60kg