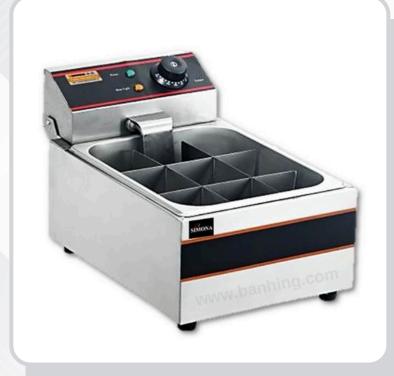

## **DONUT FRYER MACHINE**

Electric Donut fryer completely by the high quality stainless steel, durable, safe and reliable. Structural design is reasonable, in order to prevent wear and rust, easy to clean. Efficient heat, reduce the labor time, save energy and temperature control function is very good, easy to operate. At the same time, we can provide stainless steel electric fryer, according to the needs of customers.

- With Stainless steel structure
- Economical and practical
- Sturdy and durable
- Safe and reliable

## GD-9A

- Voltage: 220V-240V/50Hz
- Power: 1.5KW
- Machine Size: 265 x 425 x 280 mm
- Carton Size: 295 x 455 x 300 mm
- N.W/G.W: -
- Material: Stainless Steel
- \* Designs and specifications are subject to change for improvement without prior notice