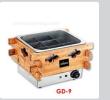

## GD-9

- Voltage: 220V-240V/50Hz
- Power: 2KW
- Machine Size: 400 x 340 x 280 mm
- Carton Size: 430 x 370 x 300 mm
- N.W/G.W: 6/6.5 kg