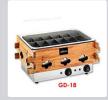

## GD-18

- Voltage: 220V-240V/50Hz
- Power: 4KW
- Machine Size: 600 x 400 x 280 mm
- Carton Size: 640 x 440 x
- N.W/G.W: 13 / 13.7 kg