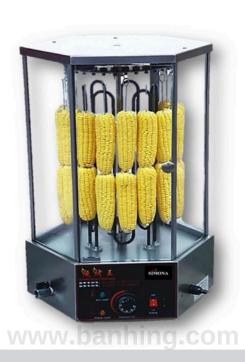

## ROTARY ROAST CORN OVEN

EB-18-2

• Power: 6kw

Dimension: 440 x 380 x 720 mm

Net Weight: 15kg

This roaster usually roast corn. Also you can roast other food. There is a motor under the button of the machine. The power of the motor is 14 watt. And it can rotate 23 rounds per minute. When you turn on the electricity, the indicator light will be bright. After you switch the temperature on the heating element work and the corn will move around the axis. The clasp connects the corn crash a fixed button when the corn moves. Then the corn will rotary around itself. So the food will be at the evenly. When roasting, add some water in the bottom plate so the corn won't be roasted too dry.

## Work Principle :~

- There is a motor under the bottom of the machine.
- The power of the motor is 14 Watt. And it can rotate 2-3 round per minute.
- When the machine work, the plate on the top can rotate a round the axis.
- Also the corn can rotate around the spit.
- The corn can get heat & get good heating effect.

## Advantage:~

- Stainless steel construction
- Along with the tempered glass panels
- · Roast 16 Or 32 corns each time

\* Designs and specifications are subject to change for improvement without prior notice