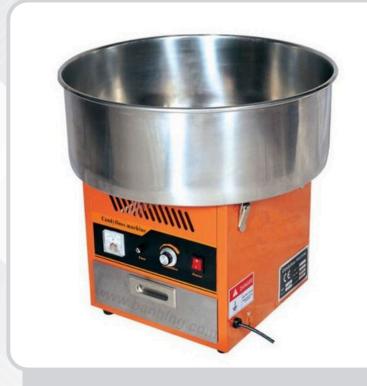

## CANDY FLOSS MACHINE

## Features:

- Extensive use, safety, sanitation, operation convenience.
- It just need one day you can take back your invest
  cost
- It can produce many taste many colors of candy floss. The new model need not the belt, the spinning head was drive by motor directly.
- Adding synthetic glass cover can help the candy floss more sanitary.
- Ordinary sugar is the main material, add some colors to sugar, It can make many taste and colors candy floss.
- Red, Yellow, Blue, Green, Orange, Purple etc. It appropriate across a wide range of taste including apple, strawberry, Juicy peach, watermelon, litchi, mango, grape, orange, banana, coffee etc.
- Candy Floss (cotton candy) is very simple and quick to make.
- It offers incredibly high profit margins.
- And the kids (and parents) just love to queue for it!

## ET-MF01

Power: 700wOutput: 12/each

• Power Supply: 220V/50Hz

• Dimension: 730 x 730 x 500mm