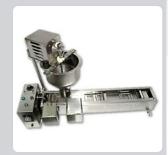

## DONUT MACHINE

## Feature:

Stainless steel donut making machine, can make donut from 5 to 7cm. molding, fry, unload donut automatic.

It suit for various equipment industry, such as Tea restaurant equipment, cake room equipment, coffee shop equipment, bakery equipment, western food shop equipment, drinks shop equipment.

## HYDM-3

• Power: 3000W / 220v / 50Hz

Output: 300-600pcs/hMaterial: Stainless steelDonut Size: 30 - 70mm

Machine Size: 60cm x 93cm x 50cmPacking Size: 105cm x 40cm x 55cm

Net Weight: 25kgGross Weight: 35kg