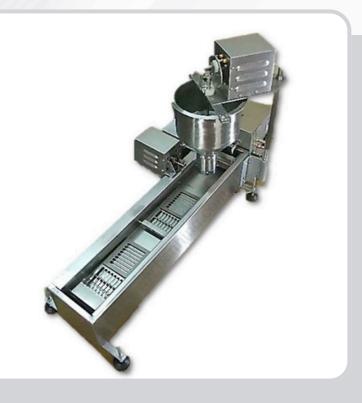

## DONUT MACHINE

## Feature:

Stainless steel donut making machine, can make donut from 5 to 7cm. molding, fry, unload donut automatic.

It suit for various equipment industry, such as Tea restaurant equipment, cake room equipment, coffee shop equipment, bakery equipment, western food shop equipment, drinks shop equipment.

## HYDM-3

• Power: 3000W / 220v / 50Hz

Output: 300-600pcs/hMaterial: Stainless steelDonut Size: 30 - 70mm

Machine Size: 60cm x 93cm x 50cmPacking Size: 105cm x 40cm x 55cm

Net Weight: 25kgGross Weight: 35kg