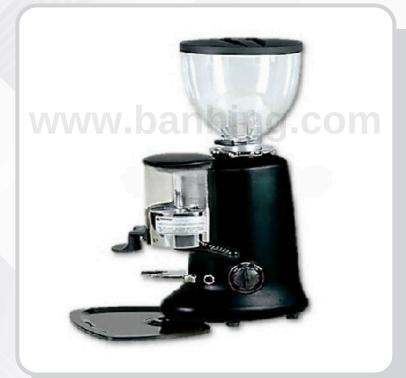

## COFFEE GRINDER MACHINE

## Features:

- Ultra-quiet grinder.
- Grinder motors are specially designed to operate over low-speed gear grinding makes the whole process slow, quiet, disc is imported from Italy.
- The amount of powder 6-9 kg / hour, and can maintain the original aroma of coffee.
- Coffee grinder has an anti-static instrument and electronic manipulation of stone sensors, function and stability, quantitative professional design, quantitative splitter, super practical and convenient.

## JX-600

• Hopper Capacity: 1200gr.coffee bean

• Burrs Diameter: 64mm

Timer: 5minPower: 350W

Voltage: 220V / 60Hz 110V/60Hz
Grinding Capacities: 6-9 kg/hour
Dimension (LWH): 300 x 210 x 560 mm

• Weight: 15 kg