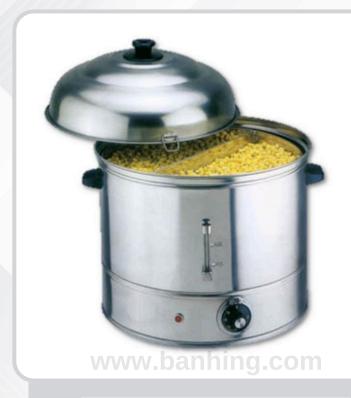

## **CORN STEAMER**

MCS-30(E)

• Capacity: 60 Cups of corn

• Dimension (mm): 465 Ø x 465H

• Weight: 7.1kg

Voltage: 240v 50Hz

• Voltage: 0.119

• Ego Thermostat: 50° ~ 300°c

• Heater: 3000 watts

The Electric / Gas Corn Steamer adapts the international popular style design, the body is made of high quality stainless steel, luminous and good-looking. Specially designed for steaming vegetable and Maintaining at proper serving temperatures. The Electric Steamer are equipped with electrical elements from the famous factories so that they are energy-saving and safe. This products is convenient, economic and easy to clean. The Electric / Gas Corn Steamer is with comprehensive functions and high quality. Therefore, it is the best choice & Ideal for any food service kiosks such as for families, hotels, restaurants and west-style food shops.