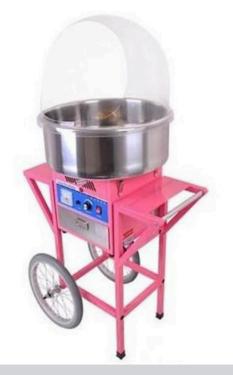

## COTTON CANDY MACHINE WITH TROLLEY

FThe candy floss made by our product is really amazing, the shape is so large, the taste is so delicious. What's more, you can make a live show as an artist when make a candy floss. This can definitely attract a lot of people for you.

- The pan at the top of the machine is made of stainless steel
- It is durable enough, and easy to clean.
- And the center of the pan is made of copper
- The traditional ones are made of aluminum, as we all know that copper has better conductivity than aluminum.
- Can make a candy floss more quickly & the taste is much better too.
- It can reduce the waste sugar.
- Selling points:
- Save sugar
- Colorful lights and melodious music
- Head assembly
- Copper cover

## MJ-500TC

- Voltage: 220v-50Hz
- Heater: 950W
- Power: 80W
- Machine Gross Weight: 15kgs
- Trolley Weight: 9kg
- Cover Weight: 3.8kg
- 3.8kg: 4-6pcs/Min
- Dimension: 520 x 520 x 435mm
- Trolley Packing Size: 760 x 280 x 395mm
- Cover Packing Size: 560 x 560 x 400mm