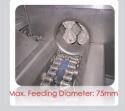

## MZ-268

• Power: 220V; 1 Phase

 Capacity: 300 - 400 KG/HR (seed)

• Motor: 1 HP, 1/4HP, 1/8HP

• Dimension: Dimension

Dimension: 120kg

• Origin: Taiwan

Feeding Rollers (4 pcs.)