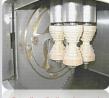

## **Features:**

Good at the Fresh Corn cutting, to separate the corn grain and stem. The cutting depth is adjustable, matching to the request of the food processing factory. Single machine have a big production, the machine could assemble to a conveyor line to make a bigger production.

## MZ-268

• Power: 220V; 1 Phase

 Capacity: 300 - 400 KG/HR (seed)

• Motor: 1 HP, 1/4HP, 1/8HP

• Dimension: Dimension

Dimension: 120kg

• Origin: Taiwan

Feeding Rollers (4 pcs.)