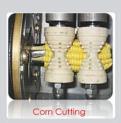

## **Features:**

Good at the Fresh Corn cutting, to separate the corn grain and stem. The cutting depth is adjustable, matching to the request of the food processing factory. Single machine have a big production, the machine could assemble to a conveyor line to make a bigger production.

- Corn cutting machine
- Stainless Steel
- Easy Operate and clean.