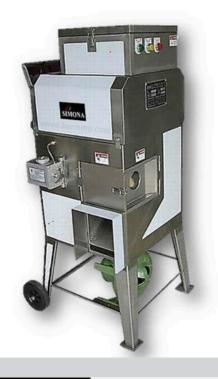

## **CORN KERNEL REMOVER**

## MZ-268

• Power: 220V; 1 Phase

 Capacity: 300 - 400 KG/HR (seed)

• Motor: 1 HP, 1/4HP, 1/8HP

• Dimension: Dimension

Dimension: 120kg

• Origin: Taiwan

Feeding Rollers (4 pcs.)