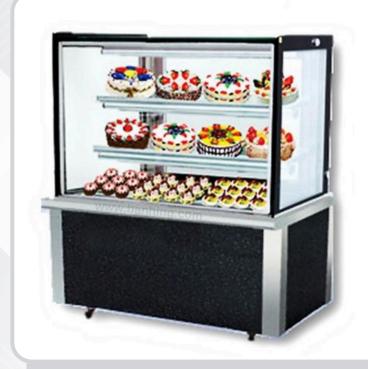

## CONFECTIONERY SHOWCASE

## RCS4SB

- Temperature (Celcius) °C: +5 to +12
- External Dimension(mm) (L X W X H): 1200 x 730 x 1360
- Internal Dimension (Mm) (L X W X H): 1060 x 580 x 700
- External Finishing: Stainless Steel
- Internal Finishing: Laminated Steel Color Sheet
- Weight (Kgs): 135
- Power: 230 V/1/50 Hz 220 V/1/60 Hz
- Compressor: 2/5hp
- Condenser: Air Cooler
- Refrigerant: R134a
- System: Forced Convection
- Defrost System: Forced Air Circulation
- Temperature Control: Digital
- Glass Shelves (Levels): 2
- Gross Volume (Litres): 420
- Units For 20ft Container: 12
- Units For 40ft Container: 27
- \* Designs and specifications are subject to change for improvement without prior notice