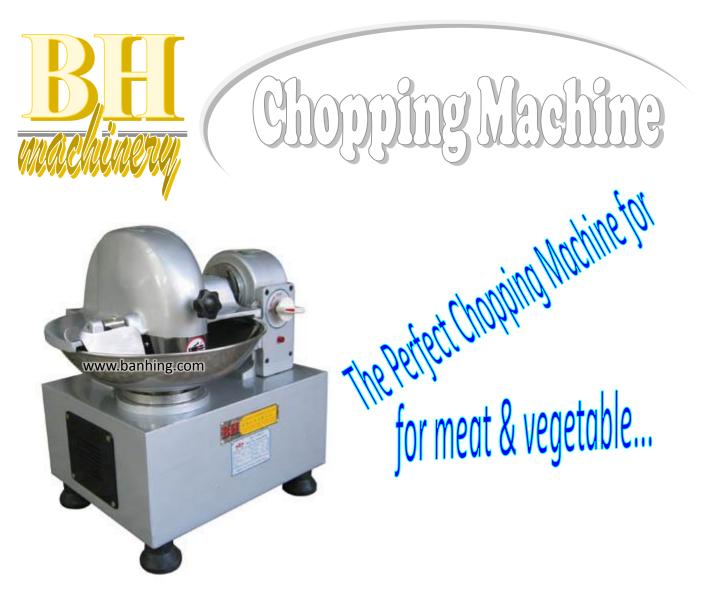

The machine is one new type product designed and made by us. It is driven through enclosed-Gear. The machine is compact in construction, easy operable, electricity saving and high in Efficiency. It can cut u meat, vegetable and fruit to filling quickly. It is good looking and safety. All parts in contact with food are made of stainless steel or AL-alloy, all in conformity with Hygiene standard. It is a ideal machine for food preparation in hotels, restaurants, institutional Kitchens and canteens.