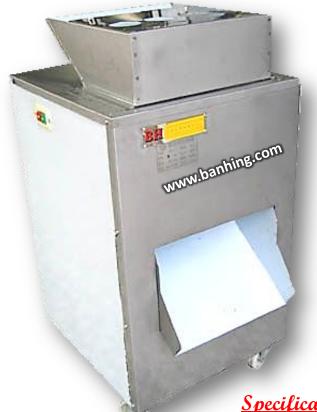

## adma Vantuus

The Model QJ-3 Elec. Meat Cutter is a new cutting machine are designed base on advanced technology and our creative concept.

The Elec. Meat Cutter is good looking, construction, compact reliable operation, easy operable and maintain. The case of desk machine is made of high grade A1-alloy, and all parts in contact with food are made of stainless steel.

It can slice up pig, cattle, sheep and fish etc. The thickness of meat suit, it is high inefficiency.

It is a ideal machinery for cutting meat in kitchens, hotels, restaurants and public canteens and etc.

QJ-3

78kg

Specification:~

|       |                   | ~~~                   |
|-------|-------------------|-----------------------|
| BLADE | SLICING THICKNESS | 3mm                   |
|       | BLADE             | 86pcs                 |
|       | PRODUCTIVITY      | 1500kg+/- per hour    |
|       | VOLTAGE           | 220/380v              |
|       | IMPUT POWER       | 750w                  |
|       | DIMENSIONS        | 500mm x 460mm x 900mm |
|       |                   |                       |