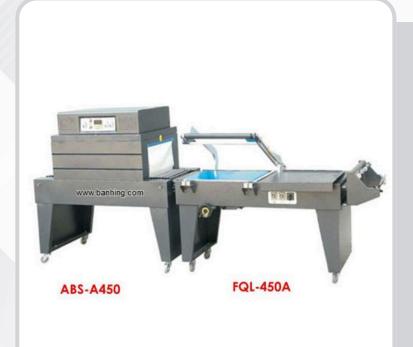

## SHRINK WRAP TUNNEL MACHINE

Shrink Package machine adopts quartz farinfrared tube in direct heating shrinking
Membrane to achieve perfect contraction
package. The machine is made reliable by
electronic unlimited shift and booster in
temperature control. The products packed can be
sealed well, preventing from getting damp and
against knocks. It is suitable for tight wrapping
packaging of many-piece articles and tray
package, which is applied in contraction package
in food, beverage, candies, stationary, hardware
tools, daily necessities and chemical products.

## ABS-A450

• Power: 8.5Kw

• Conveyor Speed: 0 - 10m/min

• Conveyor Loading: 8Kg

• Size of Shrink Oven: 830 x 760 x

1360mm

• Machine Size: 1280 x 760 x 1360mm

• Weight: 100kg

• Cutting Film: Shrink Film

## FQL-450A

• Power Supply: 220v 50-60Hz

• Power: 2Kw adjustable

• Conveyor Speed: 0 - 15m/min

• Conveyor Loading: 25Kg

Size of Shrink Oven: -

Machine Size: 1470 x 820 x 970mm

• Weight: 95kg

• Cutting Film: POF, PVC, PP, PE

\* Designs and specifications are subject to change for improvement without prior notice