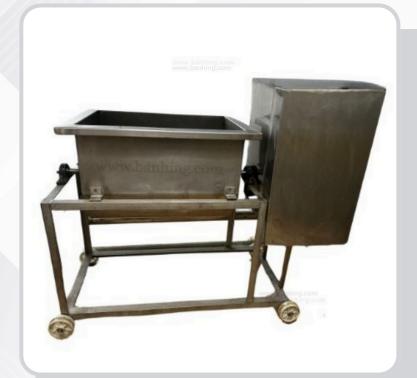

# U TYPE POWDER MIXER

The "U" Type Mixer are designed for high performance.

They can used for flour mixing, mixing pieces, powdered and liquid food etc.

They are used planetary motion, which the agitator is done planetary motion into bowl, have the food be full blend.

The machine work smoothly and reliably. There are some grades of working speed and agitators of various styles result.

All the machine parts in contact with food are made of stainless steel or their surfaces are specially treated in conformity with Chinese hygiene standard.

# BUM-25SS(D)

- CAPACITY: 25 kg
- POWER GEAR BOX: 1.5HP 1500rpm(1 phase)
- DIMENSION (L x W x H): 16" x 24" x 17"