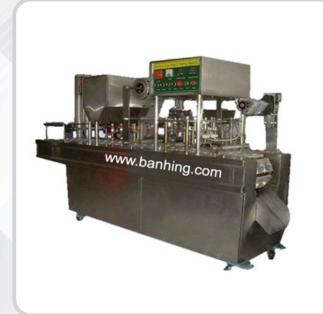

## CUP FILLING & SEALING MACHINE

# Www.banhing.com 4 Line Cup Seal

## SD4-16

- Packing Speed: 3600 cups / hour
- Filling Capacity: 50-360ml
- Voltage: 220V/50Hz
- Power: 4kw
- Mold Depth: 200ml
- Die Diameter: 70mm
- Sealing Temperature: 180-240 °C
- Sealing Film Thickness: 0.08-0.11 mm
  Dimension: 2500 x 800 x 1450mm
- Weight: 800Kg
- \* Designs and specifications are subject to change for improvement without prior notice