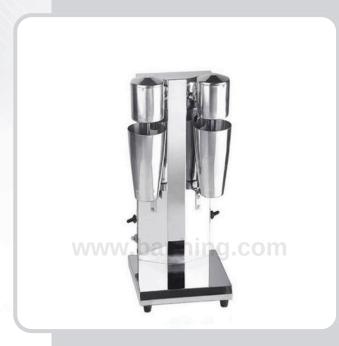

## EMS-2

- Power : 150W x 2
- Voltage : 240V 50Hz
- Dimension : 230 x 230 x 530 mm
- Weight : 7.5kg

\* Designs and specifications are subject to change for improvement without prior notice

## Features:

- The machine body is novel in design, superior in performance and luxurious and elegant in appearance.
- The parts contacting ice and water are made of stainless steel and conform to food hygiene requirements.
- It is applicable to making cook and delicious milk shake drinks in the hotel bar, ice cream parlor, coffee shop, home, etc., to entertain guests in hot summer, they are tasty, cheap and elegant drinks.
- Main raw materials for making milk shake include milk, include milk, ice cream powder, ice block, different fresh juice, fresh fruits, etc