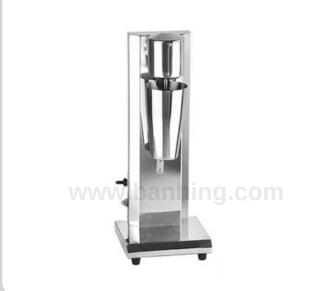

## EMS-1

- Power: 150W
- Voltage : 240V 50Hz
- Dimension : 190 x 160 x 530mm
- Weight : 4.5KG

## Features:

- The machine body is novel in design, superior in performance and luxurious and elegant in appearance.
- The parts contacting ice and water are made of stainless steel and conform to food hygiene requirements.
- It is applicable to making cook and delicious milk shake drinks in the hotel bar, ice cream parlor, coffee shop, home, etc., to entertain guests in hot summer, they are tasty, cheap and elegant drinks.
- Main raw materials for making milk shake include milk, include milk, ice cream powder, ice block, different fresh juice, fresh fruits, etc