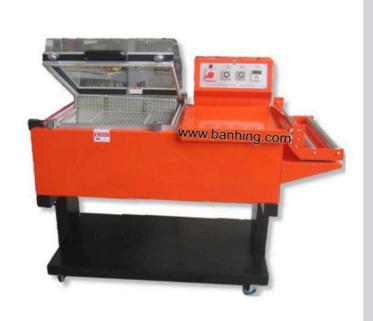

## 3 IN 1 SHRINK PACKING MACHINE

## FM5540

- Power Source: 220V-240V/50-60HZ
- Shrinking Time: 0-3 seconds
- Seal-cut time: 500-800 times/hour
- Film Thickness: 0.015-0.08mm
- Fan Power: 250w, 2800r
- Power: 3.8kw
- Working Efficiency: 500-800times/hour
- Max. Packing Size: 550mm x 400mm x 300mm
- Thickness of Shrink Film: 0.015-0.08mm
- Weight: 120kg

\* Designs and specifications are subject to change for improvement without prior notice

In the shrinking process, packing products are wrapped perfectly with strong hot circulating airflow. Shrinking process can be observed through transparent cover. FM series machine is widely used in the external packaging of beverage, gift, hardware, cosmetics and plastics, etc. Features:

- Automatic Digital temperature controller
- Automatic hood hold down and release device
- Height adjustable support inside shrinking chamber enables different size products to be packed.
- Sliding film roll holder enables different film widths to be used for packing.
- Equipped with automatic film perforation device