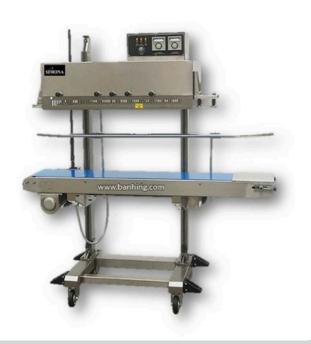

# SOLID INK CODING CONTINUOUS SEALING MACHINE

## FR-1120LD

- Voltage (V/Hz): AC 220/50 (V/Hz)
- Motor Power (W): 230 (W)
- Sealing Power(W): 300 × 2 (W)
- Printing Heating Power(W): 40 × 2 (W)
- Speed (m/min): 0-10 (m/min)
- Sealing Width(mm): 10 (mm)
- Temperature Range( °C ): 0-300 ( °C )
- Distance From Sealing Center to the Conveyor(mm): 100-700(mm)
- Height from Head to Floor (mm): 700-1100 (mm)
- Conveyor Size(L×W)(mm): 1400 × 250 (mm)
- Max. Conveyor Loading for Single Bag(kg): 5 (kg)
- Overall Conveyor Loading(kg): 15 (kg)
- Dimension(L×W×H)(mm): 1450 × 680 × 1480 (mm)
- Net Weight(kg): 108 (kg)

#### Product Description:~

**FRM-1120LD** solid-ink coding continuous band sealer can seal all kinds of heat-sealable materials. Solid-ink coding device is adopted to print the colored label on bag while sealing. If necessary, counting device can be equipped as well.