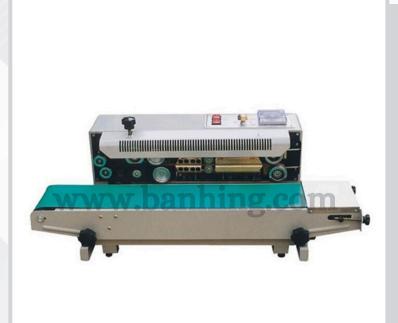

## CONTINUOUS SEALING MACHINE

The FR-900 sealer is suitable for small bags packing and adopts electronic constant temperature control system and speed adjusting transmission mechanism. It can seal plastic films of various materials. Such as PE, PP, Aluminum foil. And can be fixed date embossing system. And the newly type(microcomputer control)with counting deice.

## **Features:**

- Suit for sealing different material
- S/S or Painted body by option
- Easy operation and high capacity
- Low cost

## FR-900

Voltage: 220V/ 50HZ

• Power: 500 W

Sealing Machine: 0-12 m/min
Sealing Width: 5-15 mm
Tempt. Range: 0-300 °c

• Sealing Thickness: 0.02-0.80 mm

• Printing Number: ≤39

Max. conveyor loading: ≤10 kgDimension: 870\*425\*345 mm

• Weight: 30 kg

\* Designs and specifications are subject to change for improvement without prior notice