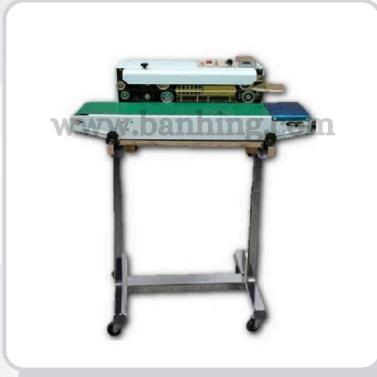

## CONTINUOUS SEALING MACHINE (WITH STAND)

The FR-900 Stand Type sealer is suitable for small bags packing and adopts electronic constant temperature control system and speed adjusting transmission mechanism. It can seal plastic films of various materials. Such as PE, PP, Aluminum foil. And can be fixed date embossing system. And the newly type(microcomputer control)with counting deice.

## FR-900 (With Stand)

Voltage: 220V/50HZ

• Power: 500 W

Sealing Machine: 0-12 m/minSealing Width: 5-15 mm

• Tempt. Range: 0-300 °c

• Sealing Thickness: 0.02-0.80 mm

• Printing Number: ≤39

Max. conveyor loading: ≤10 kg
Dimension: 870 x 480 x 413.55 mm