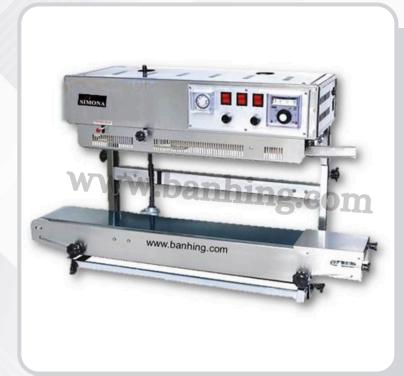

## CONTINUOUS SEALING MACHINE WITH INK

## FRD10001W

• Supply Voltage: 220V-240V/50-60HZ

• Power: 600W

• Sealing speed: 0-13M/MIN

• Seal width: 6-15MM

Film thickness: 0.02-0.08MM
Temperature range: 0-300°C

• Printing number: 2 lines 30 letter with inker

Transmission Load Capacity: 5KG
Machine size: 950\*400\*660MM

• Weight: 46KG

\* Designs and specifications are subject to change for improvement without prior notice