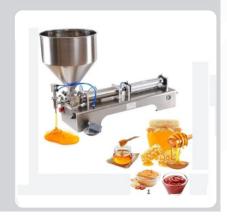

## **Features:**

- Stainless steel part, single or double nozzle
- The horizontal pneumatic paste filling machine for jam/honey uses the piston measuring mode and compressed air as the power to work without any other power supply and can work at an explosive or combustible circumstance by just stepping on the pedal.
- The filling range can be adjusted lightly, safe, reliable and easily used.
- All the parts contacted with the material are made of stainless steel.
- The horizontal pneumatic paste filling machine can be changed into double nozzles, which can fill synchronize and raise working efficiency.
- It can be used in the chemical, food, cosmetic, medicine, pesticide, the lubricating oil and other fields. It can be suitable for both the liquid and the horizontal cream paste like jam, honey etc.
- This pneumatic paste filling machine can full the bags or bottles quantitatively and at an regular time and it is easy to operate.
- This horizontal paste filling machine is mainly for air power, the customer shall bring you own pneumatic equipment(air compressor).