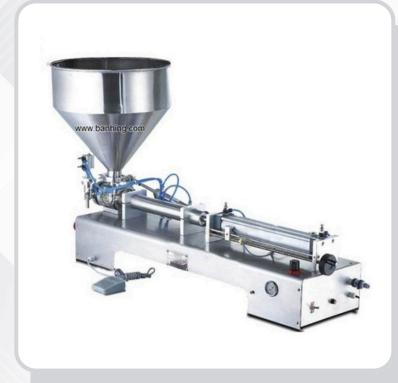

## PASTE LIQUID FILLING MACHINE

## G1WGD

Filling Quantity: 2500ml
Rated Air Pressure: 4-6kg
Filling Speed: 0.50bottles/min.
Filling Accuracy: ±0.5% - ±1%
Filling Range(ml): 300-2850
Voltage: 220V ± 5V

Power: 10WCurrent: 1A

## **Features:**

- Stainless steel part, single or double nozzle
- The horizontal pneumatic paste filling machine for jam/honey uses the piston measuring mode and compressed air as the power to work without any other power supply and can work at an explosive or combustible circumstance by just stepping on the pedal.
- The filling range can be adjusted lightly, safe, reliable and easily used.
- All the parts contacted with the material are made of stainless steel.
- The horizontal pneumatic paste filling machine can be changed into double nozzles, which can fill synchronize and raise working efficiency.
- It can be used in the chemical, food, cosmetic, medicine, pesticide, the lubricating oil and other fields. It can be suitable for both the liquid and the horizontal cream paste like jam, honey etc.
- This pneumatic paste filling machine can full the bags or bottles quantitatively and at an regular time and it is easy to operate.
- This horizontal paste filling machine is mainly for air power, the customer shall bring you own pneumatic equipment(air compressor).