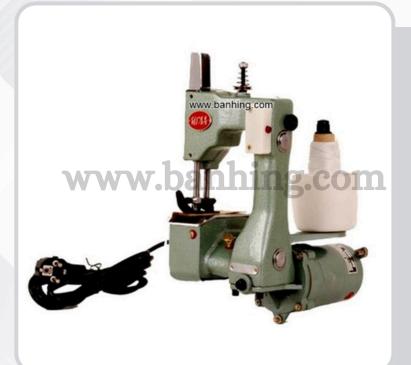

## **BAG CLOSER**

**GK9-2** is professional portable bag closer equipment, which is specially designed to close filled bag. With small type conveyer it can be used in assembly line. The machine is adopt double-needle and chain thread rale, apply to different types of bags, Kraft paper, gunny cloth and plastic bags.

## GK9-2

• Stitch Formation: Other

• Mechanical Configuration: Other

• Max. Sewing Speed: 800rpm

• Overall Dimensions: 40cm x 28.5cm x 22.5cm

Needle: SF9x27##Thread number: 1

• Needle gauge: 7-8.5mm

• Weight: 6.5Kgs