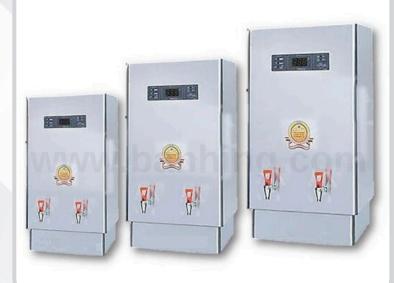

# HZK-30A2

- Voltage: 50Hz220v~
- Power: 3KW
- Tank Capacity: 45L
- Dimension: 410 x 380 x 710 MM

# HZK-60A2

- Voltage: 50Hz380v3N~
- Power: 6KW
- Tank Capacity: 80L
- Dimension: 460 x 400 x 900 MM

# HZK-90A2

- Voltage: 50Hz380v3N~
- Power: 9KW
- Tank Capacity: 100L
- Dimension: 560 x 420 x 1000 MM

\* Designs and specifications are subject to change for improvement without prior notice