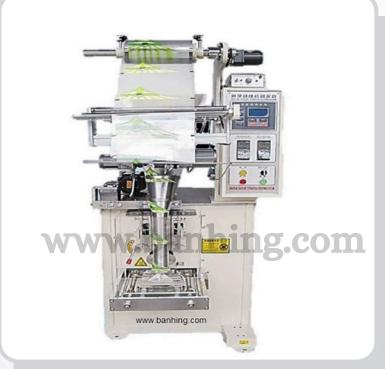

## 3 IN 1 PACKING MACHINE (SCREW TYPE)

## Features :

 Screw can be done automatically measuring, filling, count (need to re-provision machine) and other operations; sets with comprehensive photo voltaic, step less speed control and other functions; stable performance, easy to adjust, quantitative adjustable.

## JY-320

- Size of Bag: L80-300 (mm) W50-180(mm)
- Range of Measurement: 5-200(ml)
- Packing Speed: 35-90 (bag/min)
- Power: 2.3kw
- Dimension: 850mm x 900mm x 1750mm
- Weight: 320kg
- Origin: Taiwan

\* Designs and specifications are subject to change for improvement without prior notice