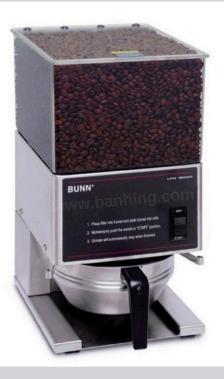

# **COFFEE GRINDER**

### LPG

- Volts: 120v
- Amps: 4
- Capacity: 6lbs. / 2.7kg
  Cubic Measure: 2.2ft³
- Shipping Weight: 22lbs. / 10kg
- Dimension: 15.7" x 8" x 10"

#### **Functions:**

#### **Portion Control Grinder**

- Just 8 ¼ (21cm) wide and a low profile height of 15 ¼ (38.7cm)
- Professional grind provided by large 3 3/16 (8.1cm) diameter burrs.
- Powered by quite, high torque motor.
- Large, clear bean hopper merchandise 6lbs (2.7kg) of fresh coffee beans.
- Easy access on back for grind weight adjustment.