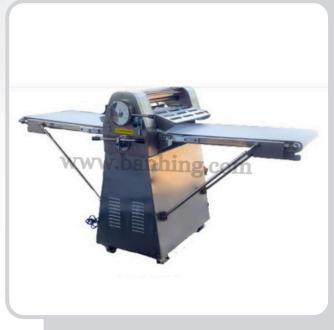

## LSP-520

- Motor power: 0.75 kw
- Voltage: 240 V / 50 Hz
- Rating input power: 1.1 kw
- Width of roll: 520 mm
- Rotating speed of roll: 133 rpm
- Overall size: 2050 x 870 x 1225 mm
- Weight: 195 kg
- \* Designs and specifications are subject to change for improvement without prior notice

## Features:

Dough sheeter is driven by a motor, and the sheets are pressed bidirectionally. It runs smoothly and its operation is safe and reliable. It has many features, such as wideranging applications, easy operation, high efficiency etc. Using range: crisp skin series, crisp cake series etc. as well as pressing paste. Oiliness type design, the wheels is chrome hardening treatment, no adhesive to the paste and not easy to damage. Imported components, high grade steel, the pressing wheel has been specially treated, don't adhesive the paste and not easily damage. Professional design to the processing wheels and the blades, the thickness of the paste sheet reaches 1mm. Folding structure, saving space and easily moving