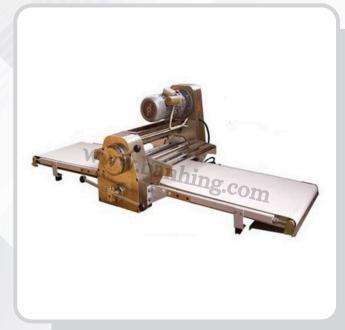

## LSP-520E

- Motor power: 0.75 kw
- Voltage: 240 V / 50 Hz
- Rating input power: 1.1 kw
- Width of roll: 520 mm
- Rotating speed of roll: 133 rpm
- Overall size: 2050 x 870 x 640 mm
- Weight: 145 kg

## Features:

Dough sheeter is driven by a motor, and the sheets are pressed bidirectionally. It runs smoothly and its operation is safe and reliable. It has many features, such as wideranging applications, easy operation, high efficiency etc. Using range: crisp skin series, crisp cake series etc. as well as pressing paste. Oiliness type design, the wheels is chrome hardening treatment, no adhesive to the paste and not easy to damage. Imported components, high grade steel, the pressing wheel has been specially treated, don't adhesive the paste and not easily damage. Professional design to the processing wheels and the blades, the thickness of the paste sheet reaches 1mm. Folding structure, saving space and easily moving