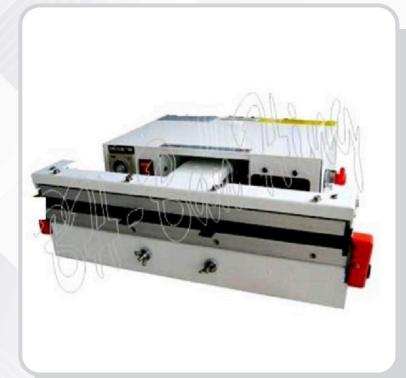

## SEMI-AUTO IMPULSE SEALER

Industrial Grade semi automatic impulse heat sealer with cable type foot pedal. Set the sealing and congealing times to guarantee a perfect seal every time without relying on the operator.

Designed to deliver a 5mm seal across a 600mm length. Ideal for use with heavy micron PE, PP, BOPP, Foil and laminated bags. Examples of use: Food ,liquids, grains, powders etc.

## ME-455AI

• Max Seal Length: 450 mm (18")

• Seal Width: 5 mm

Seal Thickness: 2 x 0.225 mm
Heat Timer: 0.2 - 2.5 sec
Congealing Timer: 1.0 - 8.0 sec

• Re-Cycle Timer: 1.0 - 8.0 sec

• Power: 1200W

## ME-605AI

• Max Seal Length: 600 mm (24")

• Seal Width: 5 mm

Seal Thickness: 2 x 0.225 mm
Heat Timer: 0.2 - 2.5 sec

Congealing Timer: 1.0 - 8.0 secRe-Cycle Timer: 1.0 - 8.0 sec

• Power: 1200W

\* Designs and specifications are subject to change for improvement without prior notice