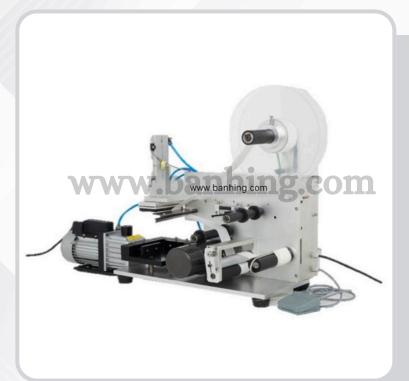

## SEMI-AUTO SURFACE LABELING MACHINE

This machine without vacuum pump, now the machine are use "Vacuum Generators"

- Suitable for labeling all objects with flat surface.
- Composed by main body, sending paper, receiving paper, bottle orientation etc. parts.
- Putting the bottle to orientation part by manual and fix the bottle; pressing the off-on switch.
- All metal are made of 304 stainless steel with surface finishing ad special treatment, which we can guarantee you very good quantity.
- Small size labeling machine very easy to operate.

## MT-60

Power Supply: 220V 50HzAir Supply: 0.4-0.6MPaEfficiency: 20-40 pcs /min

• Precision: ±1 mm

• Label Roll: External Diameter ≤ Ø 300mm, Inner Diameter Ø 75mm

• Label Size: Width 10-14mm, Length 10-100mm

• Weight: 25 Kg

Dimension(L x W x H): 300 x 200 x 400 mm

\* Designs and specifications are subject to change for improvement without prior notice