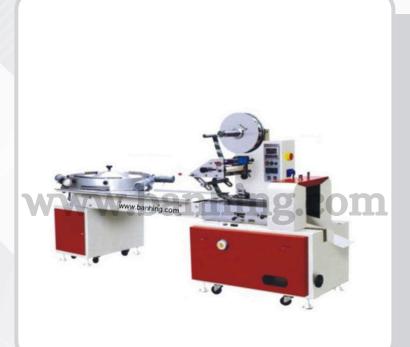

## AUTO PACKAGING MACHINE

## Features :

• This machine is a multi-function electrical integration of automatic packing machine. The machine for candy and other objects of automatic finishing packaging rules, and using a differential structure, easier to use.

## Scope:

 square, spherical, wafer, cylindrical, oval and various shaped candy packaging. Is an ideal inexpensive packaging machine.

## SD-900

- Size of Bag: Length:4-45CM x Width:5-25CM
- Range of Measurement: 5-900 (ml)
- Packing Speed: 35-90 (bag/min)
- Power: 3.7kw
- Dimension: 3900mm x 1100mm x 1650mm
- Weight: 720kg
- Origin: Taiwan