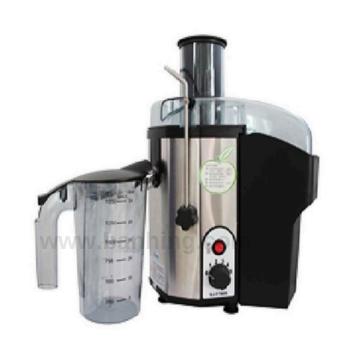

## JUICE EXTRACTOR

## **Description**:

- Power: 850W for high efficiency extracting rate up to 80%
- Extra large feed chute with 76mm diameter
- Capacity: Juice Container: 1.6L; Pulp container: 2.3L
- DC motor for low noise operation
- Same Philips famous powerful motor with max 11000RPM.
- Die-casting handle
- Double safety metallic locking arm
- Brushing SUS 304 stainless steel housing
- Removable stainless steel blades disc for easy cleaning
- Stainless steel micromesh filter basket for high efficient extracting
- Double safety protection-Interlocking switch and overheating protection

## SJ-F760S

- Power: 850w
- Volt: 240v 50Hz
- Capacity: 2L
- Speed(rpm): 11000
- Speed Switch: 5 speeds
- Weight: 5.2kg
- Size(mm): 618 x 476 x 367

\* Designs and specifications are subject to change for improvement without prior notice