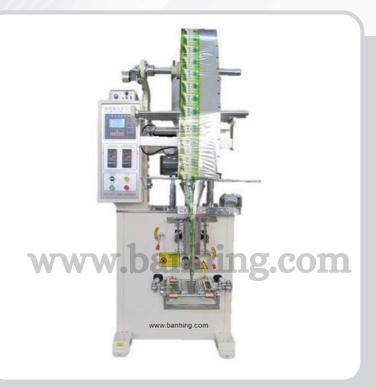

## 3 IN 1 PACKING MACHINE

## Features:

 Automatic measuring, filling, counting, printing (need to re - provision machine) and other periodic operations; sets photoelectric tracking, variable speed and other functions; seal in the form of triangular closure;

## SM-200

• Size of Bag: L80-300 (mm) W50-180(mm)

• Range of Measurement: 5-200(ml)

• Packing Speed: 35-90 (bag/min)

• Power: 2.3kw

• Dimension: 850mm x 900mm x 1800mm

Weight: 320kgOrigin: Taiwan

\* Designs and specifications are subject to change for improvement without prior notice