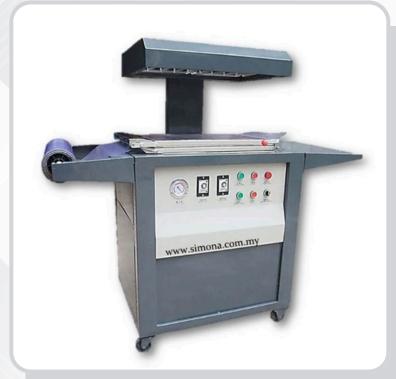

## AUTOMATIC SKINNING PACKING MACHINE

## SP-390

- Packaging size: 540mm x 390mm
- Vacuum pump: 20m3/hour
- Speed: 2~3times/min
- Weight: 160kgs
- Voltage: 220v 50~60hz or 380v 50~60hz
- Power: 5kw
- Dimension: 840mm x 630mm x 1380 mm

\* Designs and specifications are subject to change for improvement without prior notice