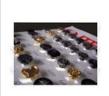

## AUTOMATIC SKINNING PACKING MACHINE



## Functions :

• LPack the products by film and cardboard without molds.

## Features :

- Heating by Halogen lamp or nickel-chrome wire.
- Halogen lamp heating (low heat rate but stable performance).
- Nickel-chrome wires heating(high heat rate but fragile).
- Manual feeding the products to the worktable.
- Automatic heating the film and packing the products.
- Easy to use by using digital time relay to control the operation.

## SP-390

- Packaging size: 540mm x 390mm
- Vacuum pump: 20m3/hour
- Speed: 2~3times/min
- Weight: 160kgs
- Voltage: 220v 50~60hz or 380v 50~60hz
- Power: 5kw
- Dimension: 840mm x 630mm x 1380 mm









\* Designs and specifications are subject to change for improvement without prior notice