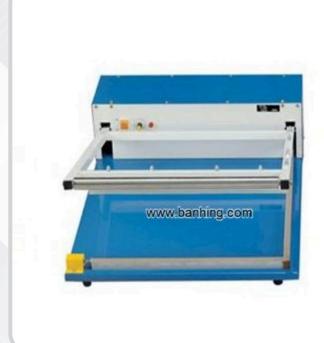

## SHRINK PACKING MACHINE + L BAR SEALER

YC-450HL/ WR

• Sealing Length (V x H): 18" X 18"

• Power (watts): 1000

Seal Type: Line

• Dimension (Lx W x H): ( YC-450HL ) 21.6" x24.8" x 7.5"

• Weight(lbs): 68 lbs

 Worktable Dimension(L x W x H): (YC -450 WR) 2736" x 19.7" x 5.5"

• Worktable Weight(lbs): 38 lb

L-bar sealers are designed for shrink film packaging, in one step, you can cut and seal film up to 18" wide of the sealer. Steel construction for quality and durability. Sealing time is controlled by an electronic timer. YC Series Sealer come with a work table. The work table include a film separator, twin perforating hole purchasers, and a film roller. The YC-450 Sealer is blue in colored.