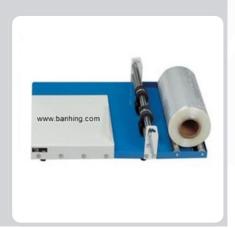

 Worktable Dimension(L x W x H): (YC -450 WR) 2736" x 19.7" x 5.5"

• Worktable Weight(lbs): 38 lb

L-bar sealers are designed for shrink film packaging, in one step, you can cut and seal film up to 18" wide of the sealer. Steel construction for quality and durability. Sealing time is controlled by an electronic timer. YC Series Sealer come with a work table. The work table include a film separator, twin perforating hole purchasers, and a film roller. The YC-450 Sealer is blue in colored.

Easy to operate: ~ Set the timer. Insert the product between the 2 layers of center fold film and press down the sealing bar. Slightly pull the package away from the machine. The element wire will seal the edge and cut off the film. Apply hot air using a heat gun or shrink tunnel to shrink the film tightly around the package.