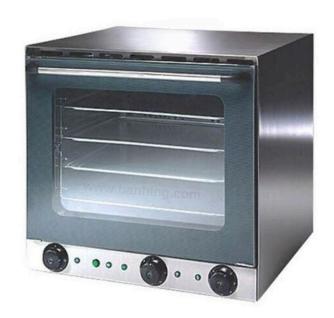

## ELECTRIC CONVECTION OVEN

YXD-1A

- Power: 2520W
- Voltage: 240V / 50Hz
- Temperature: Room Temp -300°C
- Dimension: 595 x 620 x 570(H) mm
- Weight: 34 Kg

The BH Machinery Electric convection oven are designed in suitable for bread and cake baking, chicken as well meat and the other food toasting. They use the far infrared rays to heat oven, the temperature rises evenly and quickly. The food color and taste are very good, all in conformity with hygiene standard. Automatic constant temperature controller can be adjusted between 50°C-300°C. So that the baking operation is more convenient and reliable. They are ideal equipment in hotel, restaurants, bakeries and canteens.