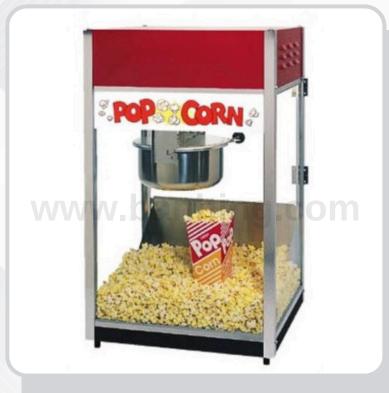

## USA POP CORN MACHINE

## **Features:**

This 6 oz. kettle machine features a spun aluminum kettle for fast warm up and consecutive three-minute popping cycle. Essentially the same cabinet as the Ultra 60 Special. The 60 Special features heavy-duty kettle drive motor, tempered glass, strip heater corn freshener under the deck of the popper.

## 2085 6-oz kettle

Power: Single PhaseVoltage: 230v 50hz

Dimension: 18 x 16 x 31" ( w x d x h)

• Origin: U.S.A

\* Designs and specifications are subject to change for improvement without prior notice